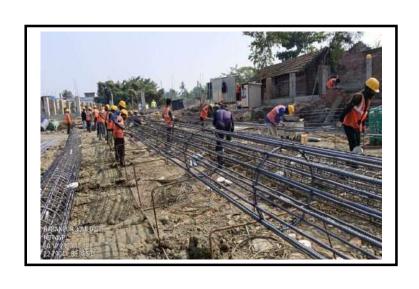

#### **Main Report**

|            |                         |                                                                                                                                                                                                                                                                                                                                                                                                         | Quarterly progress (October-December 2023 ) report                                                                                                                                                                   |                                                                 |                                                             |                                                                                  |
|------------|-------------------------|---------------------------------------------------------------------------------------------------------------------------------------------------------------------------------------------------------------------------------------------------------------------------------------------------------------------------------------------------------------------------------------------------------|----------------------------------------------------------------------------------------------------------------------------------------------------------------------------------------------------------------------|-----------------------------------------------------------------|-------------------------------------------------------------|----------------------------------------------------------------------------------|
| Sl.<br>No. | Concerned<br>Department | Topic of Action point                                                                                                                                                                                                                                                                                                                                                                                   | Targets to be achieved as per orders dated 10.12.2015, 13.07.2017 and 22.08.2019 the timelines                                                                                                                       | Targets achieved and<br>the reasons for delay in compliance     | Targets not achieved and the<br>revised timelines proposed* | Action taken or suggested for violation of timelines or non-achieving of targets |
| [1]        | [2]                     | [3]                                                                                                                                                                                                                                                                                                                                                                                                     | [4]                                                                                                                                                                                                                  | [5]                                                             | [6]                                                         | [7]                                                                              |
| 1          | KMDA,KMC,<br>MED,PHED   | Action points for STPs are seperately considered in<br>Annexure III                                                                                                                                                                                                                                                                                                                                     | As per order of Hon'ble NGT vide OA No 593/2017 & OA No 148/2016 dated 21.5.20 revised time line for all action points are under review and active consideration. For details, pls refer to Annexure -III            | Annexure III                                                    | Annexure III                                                | Annexure III                                                                     |
| 2          | KMDA,KMC                | Presently in-situ treatment work is completed at Jangipur<br>drain and in future it will be tapped in the ongoing<br>Baharampore - Jangipur Interception & Diversion with STP<br>Project.                                                                                                                                                                                                               | As per order of Hon'ble NGT vide OA No 593/2017 & OA No 148/2016 dated 21.5.20 revised time line for all action points are under review and active consideration. For details, pls refer to Annexure - III,          | pls refer to Annexure-III                                       | NA                                                          | pls refer to Annexure-III                                                        |
| 3          | Σ.                      | Details of 56 drains are enclosed as Annexure-IV & Annexure-V                                                                                                                                                                                                                                                                                                                                           | As per order of Hon'ble NGT vide OA No 593/2017 & OA No 148/2016 dated 21.5.20 revised time line for all action points are under review and active consideration. For details, pls refer to Annexure-IV & Annexure-V | Annexure-IV & Annexure-V                                        | Annexure-IV & Annexure-V                                    | Annexure-IV & Annexure-V                                                         |
|            |                         | D. L. C. IN. C.                                                                                                                                                                                                                                                                                                                                                                                         |                                                                                                                                                                                                                      |                                                                 |                                                             |                                                                                  |
| 4          |                         | Demarchation of Flood Plain Zone                                                                                                                                                                                                                                                                                                                                                                        |                                                                                                                                                                                                                      |                                                                 | NA                                                          | NA                                                                               |
|            |                         | Protection and management of flood plain zones (FPZ)                                                                                                                                                                                                                                                                                                                                                    |                                                                                                                                                                                                                      |                                                                 |                                                             |                                                                                  |
| 5          |                         | North 24 Parganas - Protection to the severely damaged left<br>bank of river Hooghly in between Chaiotanya Ghat and<br>Kanch Mandir Ghat by providing cement concrete block<br>pitching for a length of 170 mm and boulder sausage<br>protection work for a length of 50 m within Ward no. 30 &<br>31 of Baranagar municipality in P.S. Baranagar, District<br>North 24 Parganas.                       | 31.03.2021                                                                                                                                                                                                           | Completed                                                       | NA                                                          | NA                                                                               |
| 6          |                         | North 24 Parganas - Protection to the severely damaged left<br>bank of river Hooghly in between Alambazar Government<br>Quarter campus toRamlochan Babu Ghat by providing<br>cement concrete block pitching for a length of 215 m and<br>reconstruction of 50 m guard wall in front of Bhabkunja<br>Ashram undre Ward no. 4 of Baranagar municipality in P.S.<br>Baranagar, District North 24 Parganas. | 31.03.2021                                                                                                                                                                                                           | Completed                                                       | NA                                                          | NA                                                                               |
| 7          | ys Department           | North 24 Parganas - Protection to the left bank of river<br>Hooghly from Mangal Pandey Ghat to Malanch Tourist<br>Lodge near Viewkannand Sater Police Academy for a length<br>of 135 m including renovation of sluice under Barrackpore<br>Municipality in P.S Barrackpore, Dist North 24 Pgs.                                                                                                          | 31.03.2020                                                                                                                                                                                                           | Completed                                                       | NA                                                          | NA                                                                               |
| 8          | gation & Waterwa        | South 24 Parganas - Protection work to the left bank of<br>Hooghly embankment at Sulapani Ghat near Harna Sluice<br>for a length of 200m in Block - Diamond Harbour-I, P.S.<br>Diamond harbour, Dist-South 24 Parganas.                                                                                                                                                                                 | 31.03.2021                                                                                                                                                                                                           | 60 % progress achieved.                                         | Mar-23                                                      | All out effort has been laid to complete in revised target.                      |
| 9          | Irriga                  | South 24 Parganas - Protection on left embankment of the<br>Hooghly River for a length of 150 m by dumping Geo-Bag<br>below L.W.L. with slope protection by HDPE bags at pujali in<br>P.S - Budge Budge , Dist-South 24 Parganas.                                                                                                                                                                       | 31.03.2022                                                                                                                                                                                                           | Completed                                                       | NA                                                          | NA                                                                               |
| 10         |                         | South 24 Parganas- Protection of Hooghly left embankment<br>with Brick Block Pitching for a length of 250 M at<br>Kanchantala Shasan Ghat kali Mandir within Ward No 140<br>of KMC in P.S - Nadial , Dist-South 24 Parganas                                                                                                                                                                             | 31.03.2022                                                                                                                                                                                                           | 90 % progress achieved.                                         | Jul-22                                                      | All out effort has been laid to complete in revised target.                      |
| 11         |                         | Howrah - Protection to right embankment of Hooghly River<br>at the confluence of Chapa Khal for a length of 210 m at<br>Kalinagar in Block Uluberia - I, P.S. Uluberia, District<br>Howrah.                                                                                                                                                                                                             | 31.12.2020                                                                                                                                                                                                           | Completed                                                       | NA                                                          | NA                                                                               |
| 12         |                         | Howrah - Protection to right embankment of Hooghly River<br>at Tetikhola for a length of 150 m in Block Shyampur-I, P.S<br>Shyampur, District Howrah.                                                                                                                                                                                                                                                   | 31.12.2020                                                                                                                                                                                                           | Completed                                                       | NA                                                          | NA                                                                               |
| 13         |                         | Howrah - Protection to right embankment of Hooghly River<br>at the confluence of Gouriganga Khal at Chalkashi for a<br>length of 240 m in Block Uluberia-I, PS Uluberia, District<br>Howrah.                                                                                                                                                                                                            | 31.12.2020                                                                                                                                                                                                           | Completed                                                       | NA                                                          | NA                                                                               |
| 14         |                         | Howrah - Protection of Hooghly right embankment for a<br>length of 300 m at Sirishtala, Gadiara, in Block Shyampur-I,<br>P.S Shyampur, District Howrah.                                                                                                                                                                                                                                                 | 31.12.2020                                                                                                                                                                                                           | Completed                                                       | NA                                                          | NA                                                                               |
| 15         |                         | Maintaining minimum environmental flow of river.                                                                                                                                                                                                                                                                                                                                                        | The river is a perennial river. The environmental flow is maintained thr                                                                                                                                             | rough the release from the Farakka Barrage throughout the year. |                                                             |                                                                                  |