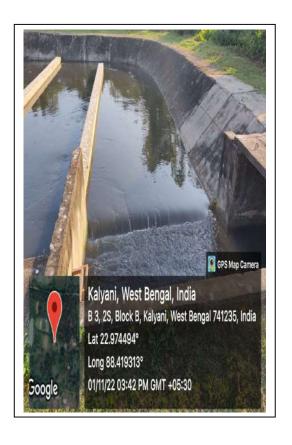

p                               | Nabadwip                   | 9.50 MLD           | 7.50                           | Actual capacity will reached in the year 2051         | Installed                       | NA                                     | O&M started from 01/07/2022                                                                       |
| 19      | Kanchrapara                            | Kanchrapara                | 18.00 MLD          | 7.61                           | -                                                     | Not install till now            | -                                      | Trial & Run started<br>from 01/09/2022                                                            |

# SITE VISIT PHOTOGRAPH OF STP UNDER OPERATION& MAINTENANCE STAGE IN December 2023







KALYANI

**BARRACKPORE** 







**GAYESHPUR** 

HALISAHAR

KALYANI







Budge budge

TITAGARH

NAIHATI







Baidyabati

Bhadreswar

Chandannagore







NABADWIP

Kanuipur STP

KACHRAPARA

# 1. Status of the non-operational STPs.

| S1.<br>No | Location  | ULB<br>Jurisdicti | Capac<br>ity in | Installed<br>in (year)                        | Current initiative                                                            | Present Status | Incremental progress over |
|-----------|-----------|-------------------|-----------------|-----------------------------------------------|-------------------------------------------------------------------------------|----------------|---------------------------|
|           |           | on                | MLD             | Non<br>functional