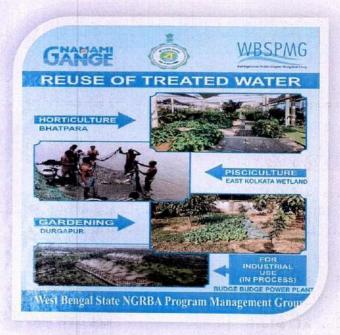

nsurah (Taldanga) STP project will be put on trial Run (Partial Mode) by February 2024.
- 5. To sensitize people, display of Banner & Flex on River Pollution Abatement had been done in the high footfall Pandals (5 Puja Pandals of each DGCs) during Durga Puja (A UNESCO Cultural Heritage of West Bengal) in nine (09) district of Ganga River Basin area of West Bengal.
- 6. River Festival, in the month of November and December, 2023 had been organized in 7 Districts (Howrah, Malda, Nadia, North 24 Parganas, South 24 Parganas, PurbaBardhaman and Murshidabad) of West Bengal by DGCs under the monitoring of WBSPMG. Various Cultural Program and sensitization workshop including Ghat pe Haat had been organized under this event to spread the awareness among people.

#### Re-use of Treated Waste Water





### Photographs showing of emptying of Faecal Sludge in the functional STPs through Cesspool





#### **River Festival**









#### Mass Awareness Stalls at Different Melas







#### Public Outreach Events involving Specially Abled Children









(Nandini Ghosh, IAS)
Senior Special Secretary
Department of UD & MA
&
Program Director, WBSPMG

NANDINI GHOSH, IAS Senior Special Secretary Department of Urban Development & Municipal Affairs Govt. of West Bengal

Annexure II

Overall status of Sewage Management in the Ganga Towns of West Bengal

|     |                                         | (Approx. 149 MLD)***                  |
|-----|-----------------------------------------|---------------------------------------|
| III | Gap in treatment capacity               | 148.42 MLD.