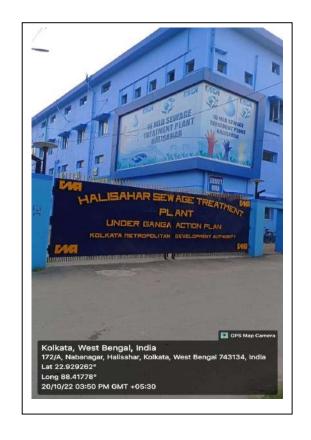

abadwip                   | 9.50 MLD           | 7.50                           | Actual capacity will reached in the year 2051         | Installed                       | NA                                     | O&M started from 01/07/2022                                                                       |
| 19      | Kanchrapara                            | Kanchrapara                | 18.00 MLD          | 7.61                           | -                                                     | Not install till now            | -                                      | Trial & Run started<br>from 01/09/2022                                                            |

# SITE VISIT PHOTOGRAPH OF STP UNDER OPERATION& MAINTENANCE STAGE IN December 2023







KALYANI

**BARRACKPORE** 







**GAYESHPUR** 

HALISAHAR

KALYANI







Budge budge

TITAGARH

NAIHATI







Baidyabati

Bhadreswar

Chandannagore







NABADWIP

Kanuipur STP

KACHRAPARA

# 1. Status of the non-operational STPs.

| S1.<br>No | Location  | ULB<br>Jurisdicti | Capac<br>ity in | Installed<br>in (year)                        | Current initiative                                                            | Present Status | Incremental progress over |
|-----------|-----------|-------------------|-----------------|-----------------------------------------------|-------------------------------------------------------------------------------|----------------|---------------------------|
|           |           | on                | MLD             | Non<br>functional                             | towards