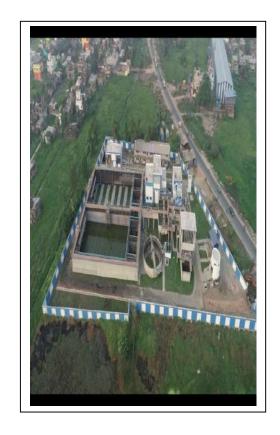

| Nabadwip                   | 9.50 MLD           | 7.50                           | Actual capacity will reached in the year 2051         | Installed                       | NA                                     | O&M started from 01/07/2022                                                                       |
| 19      | Kanchrapara                            | Kanchrapara                | 18.00 MLD          | 7.61                           | -                                                     | Not install till now            | -                                      | Trial & Run started<br>from 01/09/2022                                                            |

# SITE VISIT PHOTOGRAPH OF STP UNDER OPERATION& MAINTENANCE STAGE IN December 2023







KALYANI

**BARRACKPORE** 







**GAYESHPUR** 

HALISAHAR

KALYANI







Budge budge

TITAGARH

NAIHATI







Baidyabati

Bhadreswar

Chandannagore







NABADWIP

Kanuipur STP

KACHRAPARA

# 1. Status of the non-operational STPs.

| S1.<br>No | Location  | ULB<br>Jurisdicti | Capac<br>ity in | Installed<br>in (year)                        | Current initiative                                                            | Present Status | Incremental progress over |
|-----------|-----------|-------------------|-----------------|-----------------------------------------------|-------------------------------------------------------------------------------|----------------|---------------------------|
|           |           | on                | MLD             | Non<br>functional